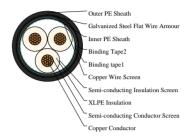

#### **CABLE CONSTRUCTION**

Conductor: Class 2 stranded plain copper conductor to BS EN 60228:2005(previously BS6360)

Conductor Screen: Semi-conducting material

Insulation: XLPE

Insulation Screen: Semi-conducting material

Metallic Screen: Copper wire screen

Filler: PETP (Polyethylene Terephthalate) fibres

Separator: Binding tape

Inner Sheath: PE

Armour: Galvanized steel flat wire armoured

Outer Sheath: PE