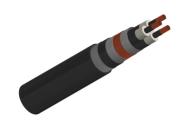

#### 12/20(24)KV Power Cables to CENELEC HD620 & C 33-226

XKDT-FT Three Core 12/20KV Copper Conductor Galvanized Steel Flat Wire Armoured RF33226-XKDT-FT-12/20KV-3G95SCU